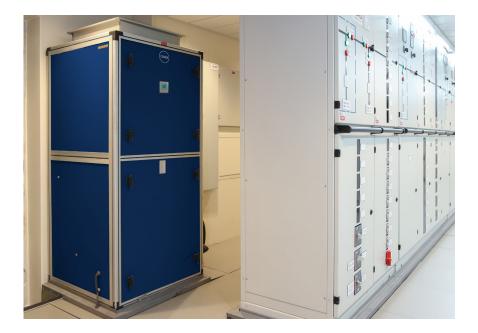

## Centrifugal Fan Coil-EC

CFC-EC Centrifugal Fan Coil with integrated control is normally used in technical rooms with raised floor and high demand of cooling.

The COPRA Centrifugal fan coil (CFC-EC) is constructed from galvanized sandwich panels. It features a direct drive EC-fan, Al/Al coil, high quality air filter on the inlet and a condensation drip tray. The CFC is well suited for use in raised floor switchboard rooms and other areas with sensitive electrical equipment.

The centrifugal fan coils come in 4 types:

CFC 13 CFC 20 CFC 27

CFC 38

As standard the CFC-EC has direct downwards flow for pressurizing of raised floor arrangements, but on request, the CFC-EC can be delivered with air outlets both on sides as well as in the lower front.