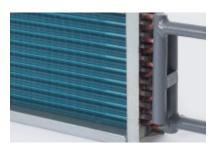

## Centrifugal Fan Coil-EC

CFC-EC Centrifugal Fan Coil with integrated control is normally used in technical rooms with raised floor and high demand of cooling.

The COPRA Centrifugal fan coil (CFC-EC) is constructed from galvanized sandwich panels. It features a direct drive EC-fan, Al/Al coil, high quality air filter on the inlet and a condensation drip tray. The CFC is well suited for use in raised floor switchboard rooms and other areas with sensitive electrical equipment.

The CFC-EC is equipped with integrated modbus controller of fan and valve via 0-10V. Valve is not included as the type of valve is depending on whether it is dynamic or static systems. Offer on request. The Copra CFC-EC can be used with chilled water system (6°C-12°C), and they range from 13KW to 38KW.