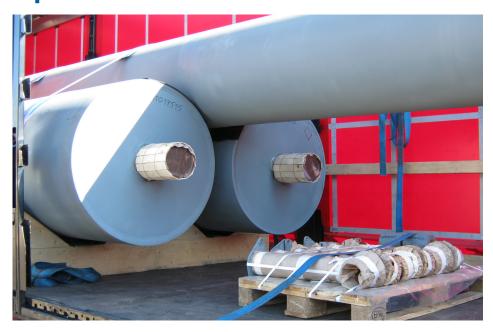

## Pipe Construction and Special Parts

Together with our partners we can offer prefabricated pipe systems and special steel parts. Based on your documentation we can either give a fixed price or a price based on quantity. The work will be carried out by certified personnel, in workshops containing all primary and auxiliary equipment necessary for prefabrication of pipes. Our inspection team will make sure that the work is carried out in compliance with applicable standards and you will receive regular production and progress reports.

Amongst others we have delivered prefabricated pipe packages for the following systems:

- Low Pressure Hydraulic Pipes
- Engine Room System Piping
- Cargo System Piping
- Exhaust Piping

When it comes to special steel parts, we can deliver rollers, pressure vessels, structural steel, etc. Together with our partners we are dedicated to the production of high quality custom metal fabrication with on-time delivery that meets the customers expectations.