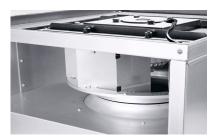

## Rectangular Duct Fan

The RDF is a duct fan with high capacity, low noise and excellent reliability.

and offic Our inlet direc The

The rectangular duct fan is normally used as an exhaust fan and it can extract polluted indoor air and transport it for long distances. This makes it ideal for large ships, hotels, clubs, restaurants, offices and other places which requires exhaust air.

The duct fan is compact in size, with low weight, low noise, long life and high efficiency.

See drawings and specifications on request.

|         |         | Static   |       |       |         | _         |        |
|---------|---------|----------|-------|-------|---------|-----------|--------|
| Model   | Airflow | Pressure | Speed | Noise | Voltage | Frequency | Weight |
|         | m3/h    | Pa       | Rpm   | dB    | V       | Hz        | Kg     |
| 500x250 | 2273    | 332      | 1398  | 51    | 230     | 50        | 22,5   |
| 500x300 | 2418    | 378      | 1435  | 62    | 230     | 50        | 27,3   |
| 600x350 | 3383    | 565      | 1430  | 66    | 230     | 50        | 39,8   |