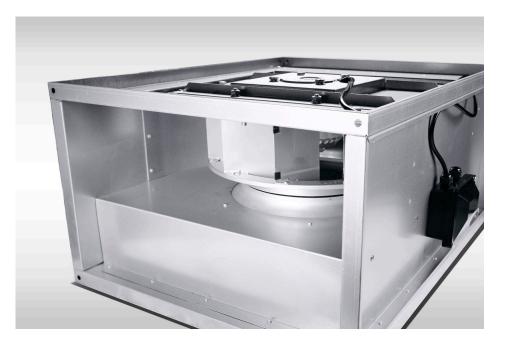

## Rectangular Duct Fan

The RDF is a duct fan with high capacity, low noise and excellent reliability.

and offic Our inlet direc The

The rectangular duct fan is normally used as an exhaust fan and it can extract polluted indoor air and transport it for long distances. This makes it ideal for large ships, hotels, clubs, restaurants, offices and other places which requires exhaust air.

Our company's product is designed to make the fan as effective as possible. The dimensions of inlet and outlet is according to the standard ventilation pipes on the market today, and it can be directly connected to the pipes. This makes the installation process very simple.

The duct fan is compact in size, with low weight, low noise, long life and high efficiency.

See drawings and specifications on request.

|         |         | Static   |       |       |         | _         |        |
|---------|---------|----------|-------|-------|---------|-----------|--------|
| Model   | Airflow | Pressure | Speed | Noise | Voltage | Frequency | Weight |
|         | m3/h    | Pa       | Rpm   | dB    | V       | Hz        | Kg     |
| 500x250 | 2273    | 332      | 1398  | 51    | 230     | 50        | 22,5   |
| 500x300 | 2418    | 378      | 1435  | 62    | 230     | 50        | 27,3   |
| 600x350 | 3383    | 565      | 1430  | 66    | 230     | 50        | 39,8   |