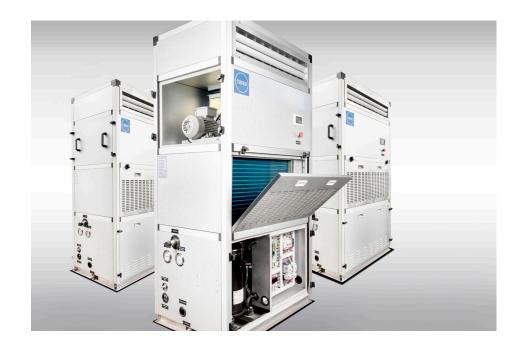

# Self Contained Units

Generate and deliver constant chilled air within technical spaces

## COPRA AS Trohaugen 1

N-6393 Tomrefjord

AVM 884 PF0 129 nm gr0

Mobile: + 47 974 30 173 office@copra.no copra.no

NOTE:

Copra's range of quality maritime Self-Contained Units are designed to generate and deliver constant chilled air within technical spaces, ensuring an cool environment is maintained.

A choice of 9 standard models, ranging from a 7kw to 45kw cooling capacity, all feature painted and aluminium casings and incorporate a compressor, condenser, evaporator and fan built into a compact casing unit. Other features include a digital display, with all electrical wiring and refrigerant piping included.

Bespoke models can be made-to-order, with options including heating batteries, subject to customer requirements.

Quality, market-leading components featured in Copra's Self-Contained Units: