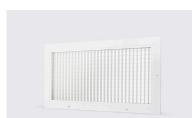

NGF is a rectangular fixed blade position grill with square grids. It has a clean and simple look and produces minimal air flow noise. The NGF is suitable both for supply and return air.

NGA is a rectangular grill with adjustable blade positioning both horizontally and vertically. This ensures that the air flow can be adjusted in the direction most suitable for your needs. The NGA is for supply air only.