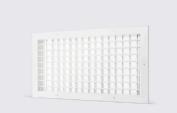

NGF is a rectangular fixed blade position grill with square grids. It has a clean and simple look and produces minimal air flow noise. The NGF is suitable both for supply and return air.

NGA is a rectangular grill with adjustable blade positioning both horizontally and vertically. This ensures that the air flow can be adjusted in the direction most suitable for your needs. The NGA is for supply air only.