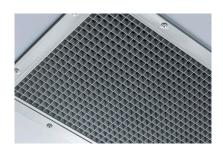

NGF is a rectangular fixed blade position grill with square grids. It has a clean and simple look and produces minimal air flow noise. The NGF is suitable both for supply and return air.

NGA is a rectangular grill with adjustable blade positioning both horizontally and vertically. This ensures that the air flow can be adjusted in the direction most suitable for your needs. The NGA is for supply air only.