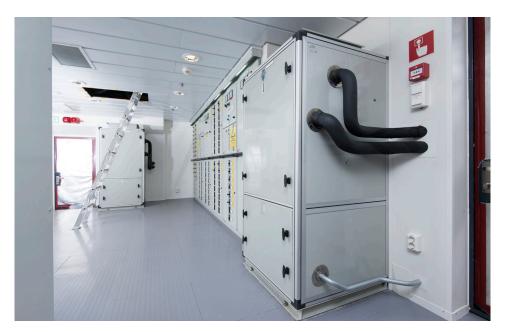

## Centrifugal Fan Coils

This type of fan-coil is normally used in technical rooms with raised floor and high demand of cooling.

The COPRA Centrifugal fan coil (CFC) is constructed from painted double galvanized steel. It features a direct drive fan, Al/Al coil, high quality air filter on the inlet and an condensation drip tray.

The CFC is well suited for use in raised floor switchboard rooms and other areas with sensitive electrical equipement.

The Copra CFC can be used with chilled water system (6°C-12°C), and they range from 13KW to 38KW.