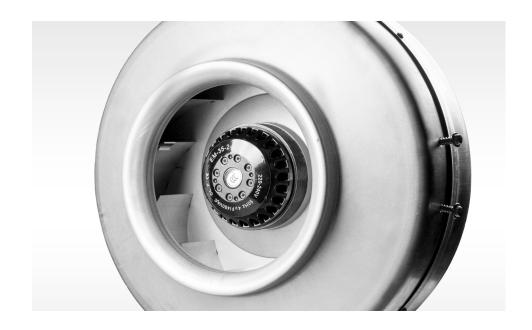

## Circular Duct Fans

The CDF is an in-line centrifugal duct fan with high capacity, low noise and excellent reliability.

## COPRA AS Trohaugen 1 N-6393 Tomrefjord

Org mr: 921 074 433 MVA

Mobile: + 47 974 30 173 office@copra.no copra.no

NOTE:

The straight through radial exhaust fan is compact and very easy to install. It can cope with high pressure and long duct runs, whilst still operating at low noise levels.